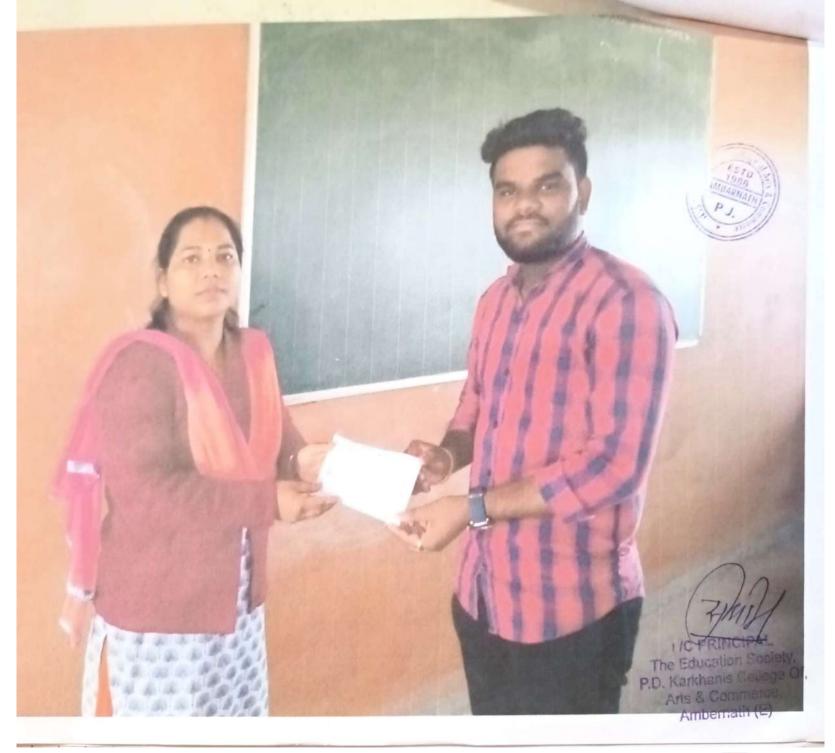

ALL DONATIONS TO NAB, INDIA ARE 50% EXEMPT FROM PAYMENT OF INCOME TAX U/S 80-G OF INCOME TAX ACT, 1961