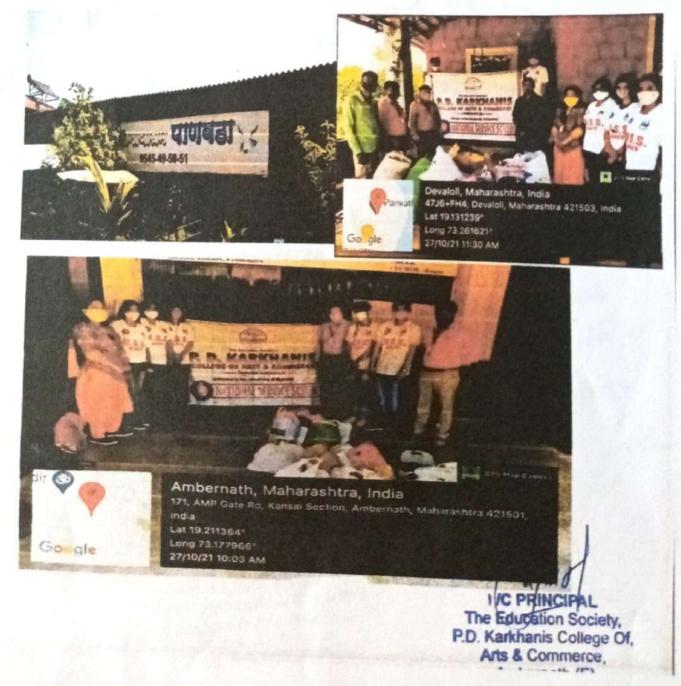

### Index

| Sr. No. | Activities                                                                    | Page No.   |
|---------|-------------------------------------------------------------------------------|------------|
| 01      | Student Welfare Fund                                                          | 4 to 24    |
| 02      | Assistance to differently - able students                                     | 25 to 51   |
| 03      | Assistance to 'Satkarma Balakashram'                                          | 52 to 77   |
| 04      | Join hands with 'Panavatha Foundation'                                        | 76 to 90   |
| 05      | Bold donated to a student suffered from Cancer                                | 91         |
| 06      | Supplied sanitary napkins to Kolhapur District, after Flood, in affected area | 92         |
| 07      | Financial help to a student suffered from cancer                              | 93 to 101  |
| 08      | Staff provides charity to needy students                                      | 101 to 106 |