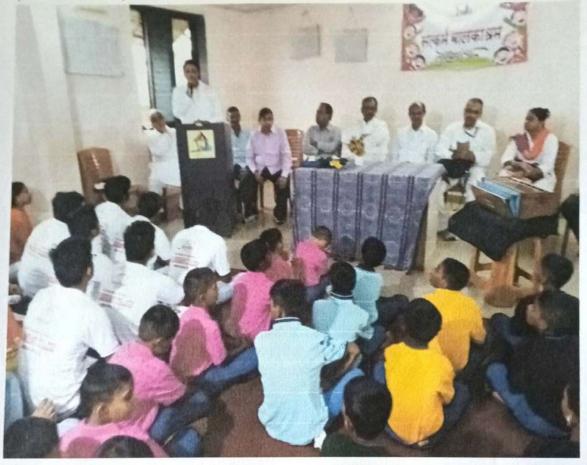

ावला. या प्रसंगी प्राचार्य भोईसर व अन्य कर्मचारी उपस्थित होते.

#### १४ ऑगस्ट २०२२

या दिवशी वैशाखरे ता. मुरबाड जि.ठाणे. येथे बनाची वाडीच्या वस्तीत 'हर पर तिरंगा या योजने - अंतर्गत तिरंगा लावला. याप्रसंगी भास्कर घोरात व शिक्षकेतर कर्मचारी उपस्थित होते.

> IC PRINCIPAL The Education Society, P.D. Karkhanis College Of, Arts & Commerce, Ambernath (E)



#### एक हात मदतीचा : अहवाल

महाविदयालयातील शिक्षकेतर कर्मचारी वर्गामार्फत दरवर्षी 'एक हात मदतीचा' हा सामाजिक बाधिलकीतून राबविला जाणारा उपक्रम आहे. आपण जे समाजाकडून घेतो त्यातील काही भाग समाजाला परत देण्यासाठी हा उपक्रम आहे. बदलापूर, जि. ठाणे (महाराष्ट्रा) येथील अनाथ मुलामुलींचा 'सत्कर्म' नावाचा आश्रम चालविला जातो. या आश्रमाच्या गरजांनुसार त्यांना मदत केली जाते. त्याविषयींचा अहवाल वर्षनिहाय पद्धतीने पुढीलप्रमाणे-

#### 2086-2086 (१५ऑगस्ट२०१७)



'सत्कर्म' आश्रमात एकुण ५५ अनाथ विदयार्थी व विदयार्थिनी होत्या. त्यांना या वर्षी अन्न धान्याची, तेलाची, वहयांची मदत केली उदा. १) 30 किलो गहू, 30 कि. तांदूळ, डाळ 5 किलो, फढे 5 किलो मीठ-5 कि. यासारख्या जीवनाश्यक वस्तू दिल्या. व रोख रक्कम रुपये 2000/- दिले. २) आमची मातृसंस्था दि एज्युकेशन सोसायटी यांचेकडून आमचे मार्फत 500 वहयांचे वाटप केले.

3) १० फळझाडे त्यांच्या परिसरात वृक्षारोपन करून दिली, सदर उपक्रमात महाविदयालयाचे प्रभारी प्राचार्य श्री. फकिरा भोई , उपक्रमाचे संयोजक श्री भास्कर थोरात , रेखा वाघ , व शिक्षकेतर कर्मचारी उपस्थित होते.

I C PRINCIPAL The Education Society, P.D. Karkhanis College Of, Arts & Commerce, Ambernath (E)





2018-2019- (15 ऑगस्ट 20218)



अ) 1) या वर्षी अनाथ आश्रमात 35 विद्यार्थी- विद्यार्थिनी होत्या. 2) 30 कि. गहू व तांइक 30 किलो आणि रोख रक्कम 10,000/- आश्रमास दि