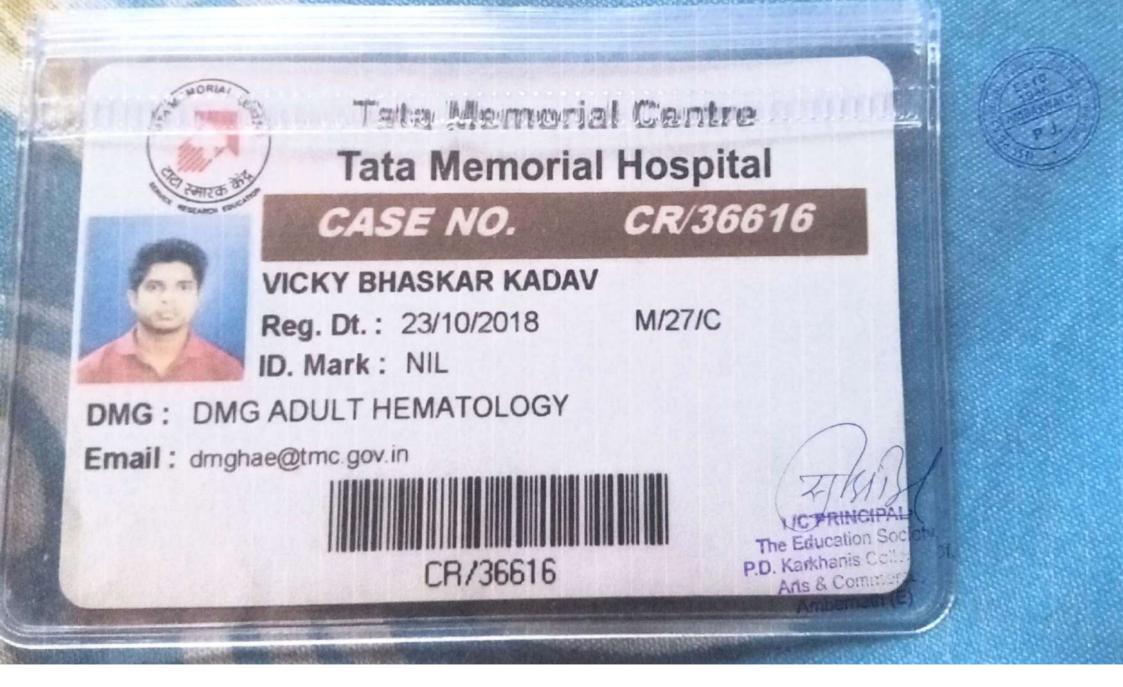

ासाठी मला मोलाची मदत केली आहे. याबद्दल आपले मनापसून आभार मानतो. माझ्या घरी येऊन आपण माझी सदिच्छा भेट घेतली, वेळोवेळी फोन करून माझ्या प्रकृतीची चौकशी केली.

माइन्या निकडीच्या समयी आपण असे मदतीला धावून आलात, आपण माझे जरी शिक्षक असलात तरी केवळ जीवन कसे जगावै यापलीकडे तुम्ही जाऊन माझे जीवन वाचविण्याचा यथाशक्ती प्रयत्न आपण केलात. आपल्या ओळखीच्या लोकांनी सुद्धा माला २००००/- पर्यंत ची मदत केली , कोणतीही अपेक्षा न करता . आपल्या मदतीमधून आपली सामाजिक जाणीव. जबाबदारी व तळमळ दिसून येते. आपण माझे गुरु आहात व माला त्याचा अभिमान आहे. ज्यांच्या मागे असे गुरुजन असतील त्यांना मृत्येचे भय काय असावे ?

आपले पुन्हा एकदा मन:पूर्वक धन्यवाद.

आपल्या पुढील कारकिर्दीसाठी हार्दिक शुभेच्छा.

धन्यवाद.

भापला

विकी कडव

I/C PRINCIPAL

The Educatic. Society, P.D. Karkhanis College Of, Arts & Commerce, Ambernath (E)









To, The Principal, /IQAC P. D. Karkhanis College Ambernath

Respected Madam/ Sir,

After talking to student Ms. Bhagyshree Bhore on Mobile Phone who was willing to ensure admission in class SYBCOM and understanding her difficulties as she is at her native place i.e. Solapur with her grandparents, and have no feasible option for making online payment in this pandemic situation, I Asst. Prof. Ms. Shubhangi M. Kedare , Department of Commerce, as a Mentor provided her counselling through telephonic talk and paid her admission fees Rs. 500/-.

The above student shall pay remaining admission fees to college.

Kindly acknowledge.

Thanks & Regards.

### 1st LETTER OF REQUEST FROM - MS. BHAGYASHREE BHORE

### CLASS: SYBCOM

### Her letter received on College FYBCOM 2020-21 WhatsApp Group on