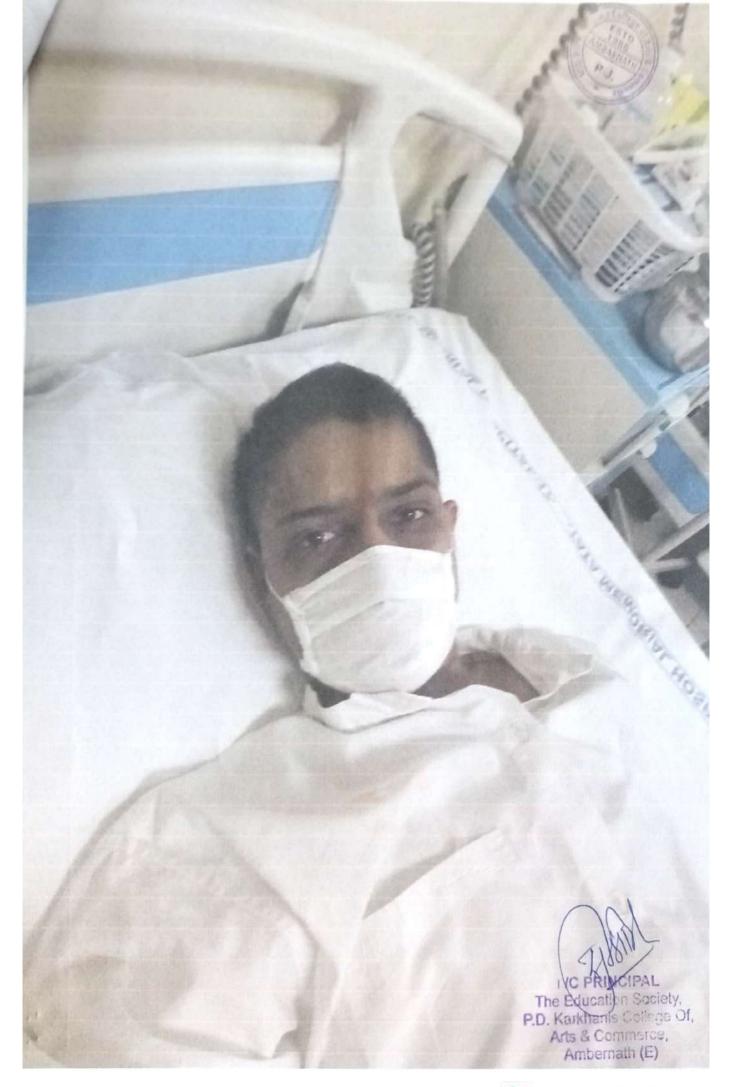

#### मा. महोदया,

आमच्या संस्थेतील दिव्यांग विद्यार्थ्यांच्या लेखी परीक्षेसाठी लेखनिक म्हणून पाठवलेल्या सर्व विद्यार्थ्यांनी मोलाचे समाजकार्य केले आहे, सदर कार्यातून त्यांना भावी जीवनात समाजकार्याचे महत्त्व नक्कीच कळेल व एक जबाबदार नागरिक बनण्यास त्यांना प्रेरणा मिळेल, आपण पाठवलेल्या सर्व विद्यार्थ्यांचे व आपले मनःपूर्वक धंन्यवाद. आपले आमच्या संस्थे प्रती असलेले ऋणानुबंध असेच कायम राहोत.