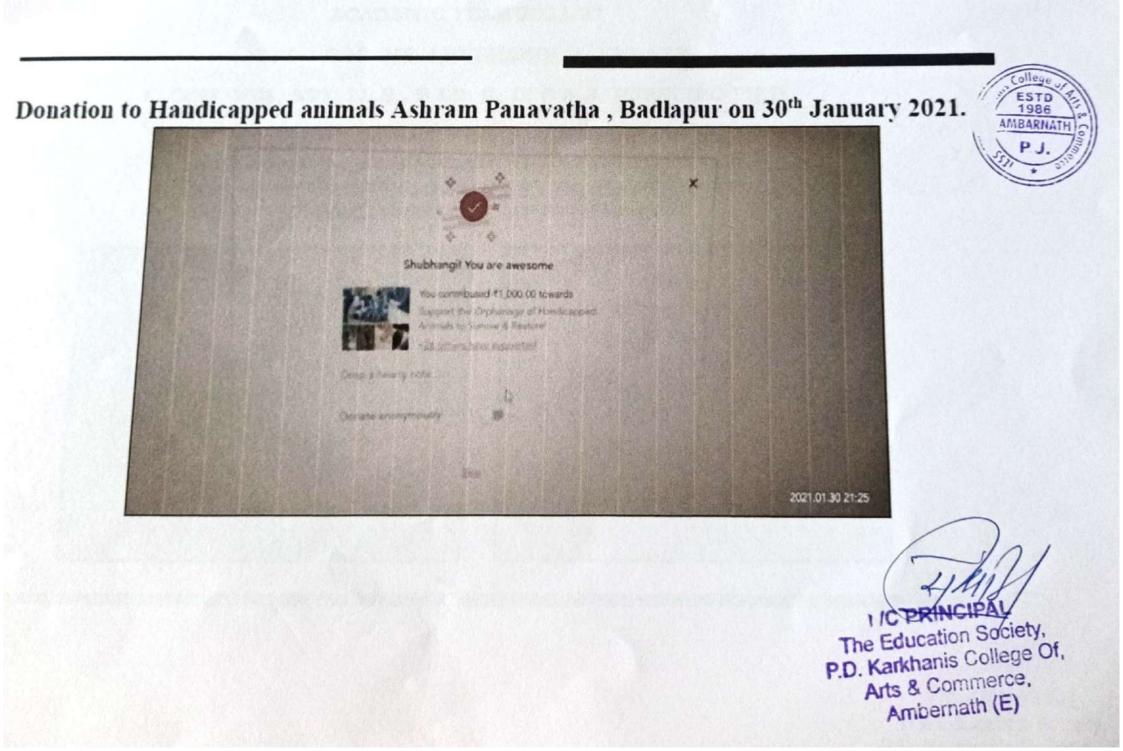

she listened to my difficulties patiently and provided me with counselling via telephonic talk in the month of May 2021. She also encouraged me by helping me financially to continue my education as stated above. I have requested her to find a job in Ambernath so that I can support my livelihood and education for which she is taking pains to find a suitable job according to my abilities. She motivated me to have a fighting spirit and shine as a winner.

I am extremely thankful to Shubhangi Madam and proud of being her student in P.D. Karkhanis College. I will study hard and work hard to make my teachers and college proud of me.

Thanking you.

B. Strider

Yours faithfully Ms. Shridevi Basosde

IC PRINCIPAL The Education Society, P.D. Karkhanis College Of, Arts & Commerce. Ambernath (E)







## ACADEMIC YEAR 2021-22

## ASST. PROF. MS. SHUBHANGI M. KEDARE

## M.COM. NET, SET, LL.B., B.ED. G. D. C & A. PURSUING PH.D

1. PROVIDED COUNSELLING VIA TELEPHONIC CONVERSATION DURING COVID PANDEMIC AND PAID ONLINE ADMISSION FEES FOR TWO STUDENTS NAMELY MS. BHAGYASHREE BHORE CLASS SYBCOM AND MS. SRIDEVI BASODE CLASS TYBCOM FROM P. D. KARKHANIS COLLEGE ON 30<sup>TH</sup> JUNE AND 21<sup>ST</sup> JULY 2021.



|                                        | Initiate Single Entry P                                                                                                  | I secondulte      | and with reference of PERSONAL princeton           | and the second s |
|----------------------------------------|----------------------------------------------------------------------------------